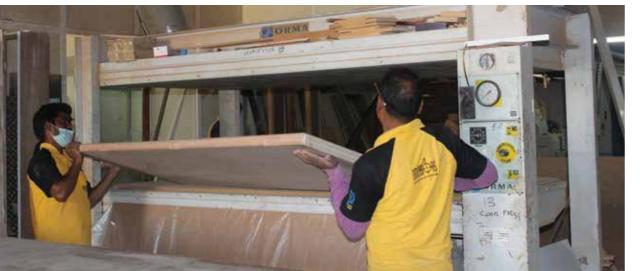

# LIST OF MACHINES

- → Four Sides planer Moulder
- → Wide Belt Sander
- → Thickness and Surface Planer (2)
- → Spindle Moulder (2)
- → Spray Booth
- → Hydraulic Press
- → Door Lock Mortise machine
- → Double Head CNC Router
- → Band Saw (2)
- → Multi Rip Saw Machine
- → Sliding Table Panel Saw (2)
- Lipping Machine
- → Router