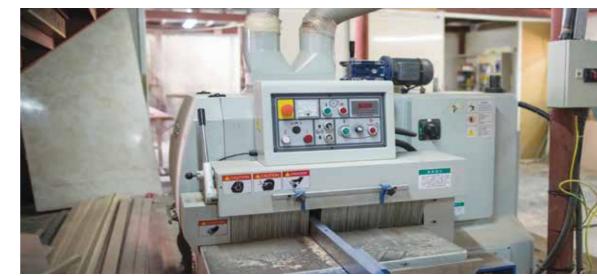

# LIST OF MACHINES

- → Four Sides planer Moulder
- → Wide Belt Sander
- → Thickness and Surface Planer (2)
- → Spindle Moulder (2)
- → Spray Booth
- → Hydraulic Press
- → Door Lock Mortise machine
- → Double Head CNC Router
- → Band Saw (2)
- → Multi Rip Saw Machine
- → Sliding Table Panel Saw (2)
- Lipping Machine
- → Router