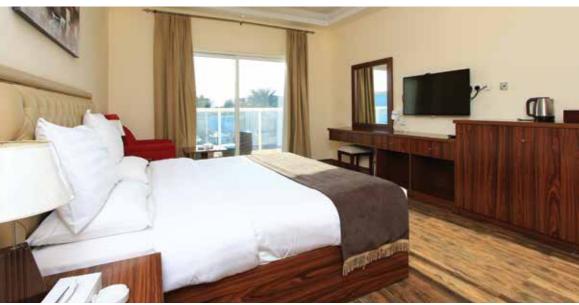

#### Hotel Room Furniture:

- Bed and headboards
- Writing desks and chairs
- ♦ Bed-side tables
- Luggage racks
- ♦ Sofa sets and single seaters
- Wardrobes and built in
- Bathroom furniture
- Wall & Ceiling décor curtains, wooden cladding, lightning, etc.
- ✦ Floor parquet, carpets, tiles
- Doors
- Reception and Offices