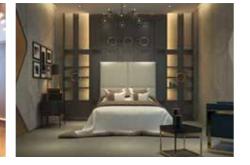

#### Hotel Room Furniture:

- Bed and headboards
- Writing desks and chairs
- ♦ Bed-side tables
- Luggage racks
- ♦ Sofa sets and single seaters
- Wardrobes and built in
- Bathroom furniture
- Wall & Ceiling décor curtains, wooden cladding, lightning, etc.
- ✦ Floor parquet, carpets, tiles
- Doors
- Reception and Offices