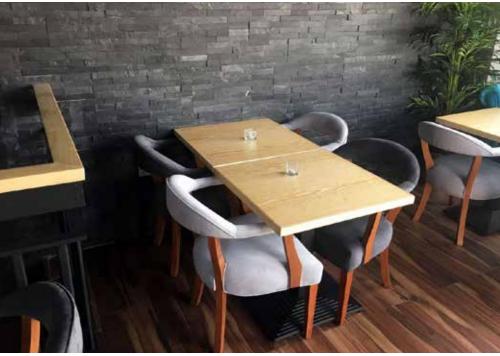

#### Restaurant:

- ♦ All type of Tables styles and sizes
- Sofa seaters
- High Tables and chairs
- Bar counters
- Floor parquet, tiles, etc.
- Doors
- ♦ Wall & Ceiling décor curtains, wooden cladding, lightning, etc.