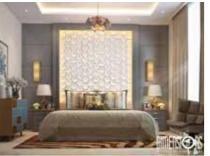

#### Hotel Room Furniture:

- Bed and headboards
- Writing desks and chairs
- ♦ Bed-side tables
- Luggage racks
- ♦ Sofa sets and single seaters
- Wardrobes and built in
- Bathroom furniture
- Wall & Ceiling décor curtains, wooden cladding, lightning, etc.
- ✦ Floor parquet, carpets, tiles
- Doors
- Reception and Offices