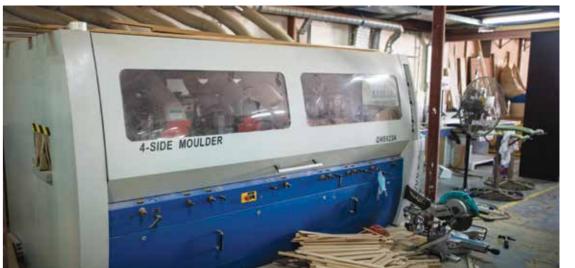

# LIST OF MACHINES

- → Four Sides planer Moulder
- → Wide Belt Sander
- → Thickness and Surface Planer (2)
- → Spindle Moulder (2)
- → Spray Booth
- → Hydraulic Press
- → Door Lock Mortise machine
- → Double Head CNC Router
- → Band Saw (2)
- → Multi Rip Saw Machine
- → Sliding Table Panel Saw (2)
- Lipping Machine
- → Router