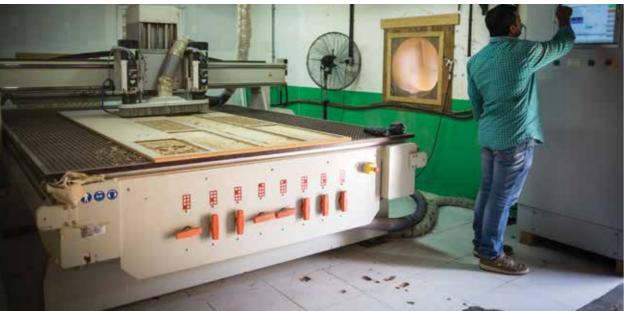

# LIST OF MACHINES

- → Four Sides planer Moulder
- → Wide Belt Sander
- → Thickness and Surface Planer (2)
- → Spindle Moulder (2)
- → Spray Booth
- → Hydraulic Press
- → Door Lock Mortise machine
- → Double Head CNC Router
- → Band Saw (2)
- → Multi Rip Saw Machine
- → Sliding Table Panel Saw (2)
- Lipping Machine
- → Router