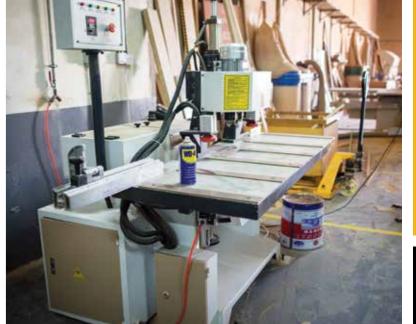

# LIST OF MACHINES

- → Four Sides planer Moulder
- → Wide Belt Sander
- → Thickness and Surface Planer (2)
- → Spindle Moulder (2)
- → Spray Booth
- → Hydraulic Press
- → Door Lock Mortise machine
- → Double Head CNC Router
- → Band Saw (2)
- → Multi Rip Saw Machine
- → Sliding Table Panel Saw (2)
- Lipping Machine
- → Router