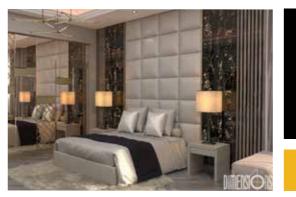

#### Hotel Room Furniture:

- Bed and headboards
- Writing desks and chairs
- ♦ Bed-side tables
- Luggage racks
- ♦ Sofa sets and single seaters
- Wardrobes and built in
- Bathroom furniture
- Wall & Ceiling décor curtains, wooden cladding, lightning, etc.
- ✦ Floor parquet, carpets, tiles
- Doors
- Reception and Offices