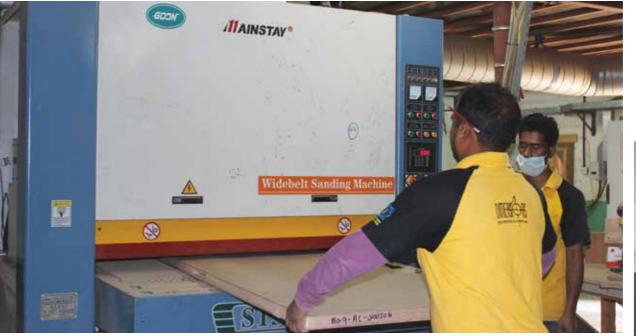

# LIST OF MACHINES

- → Four Sides planer Moulder
- → Wide Belt Sander
- → Thickness and Surface Planer (2)
- → Spindle Moulder (2)
- → Spray Booth
- → Hydraulic Press
- → Door Lock Mortise machine
- → Double Head CNC Router
- → Band Saw (2)
- → Multi Rip Saw Machine
- → Sliding Table Panel Saw (2)
- Lipping Machine
- → Router