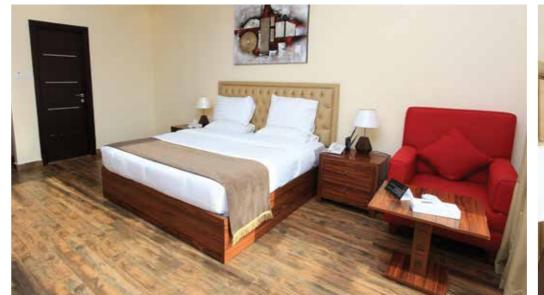

#### Hotel Room Furniture:

- Bed and headboards
- Writing desks and chairs
- ♦ Bed-side tables
- Luggage racks
- ♦ Sofa sets and single seaters
- Wardrobes and built in
- Bathroom furniture
- Wall & Ceiling décor curtains, wooden cladding, lightning, etc.
- ✦ Floor parquet, carpets, tiles
- Doors
- Reception and Offices